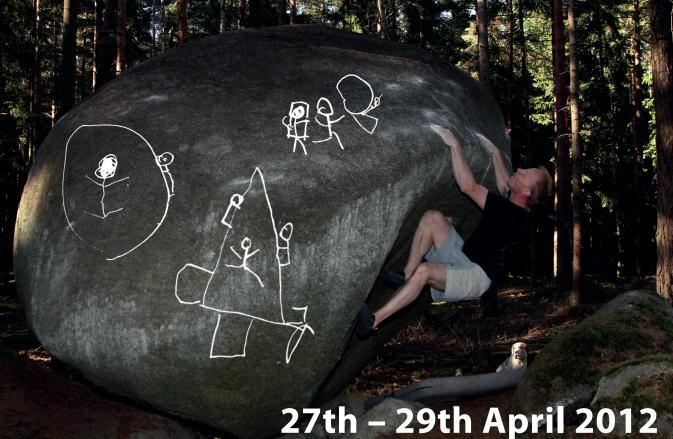

## **BEAL PETROHRADSKÉ PADÁNÍ 2012**

Recreation centre & dormitory Sklárna near Žihle

and the boulders all around 400 brand new problems from 1 to Font 8C

**Main Competition** (men, women, youths, children) **Secondary Competition** ("The Picker" – men, women) Czech Open Natural Bouldering Championship (men, women)